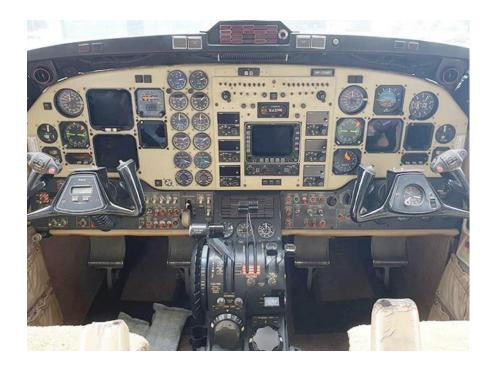

## Aircraft Specifications

| Avionics                             | Airframe                            |
|--------------------------------------|-------------------------------------|
| Collins EFIS-85B 4-tube/Pro Line II  | Airframe Hours: 4,098               |
| Dual VHF Communication: VHF-22 A     | Total Landings: 3,368               |
| Dual VHF Navigation: VIR-32 w/CTL-32 | Fold Down Aft Seats (Baggage Area)  |
| ADF: ADF-60A w/CTL-62                | Winglets                            |
| Dual DME: DME-42 w/IND-42A           | Pro Line 2 Avionics                 |
| Auto Pilot /Flight Director: APC-65J | Engines Overhauled by P&WC          |
| Dual Collins TDR-94D w/CTL-92D       |                                     |
| RADAR: RTA-852                       | Engine & Propeller                  |
| FMS/GPS: UNS-1Ew WAAS GPS            | Pratt & Whitney PT6A-60A TBO 3,600  |
| Collins ALT-50A & 339H-4             | No.1 Hours 505 TSO                  |
| HF Communication: KHF-950            | No.2 Hours 505 TSO                  |
| Dual Air Data System: ADC-87A        | Hartzell 4 Bladed Propellers        |
| Cockpit Voice Recorder: A100S        |                                     |
| Collins TCAS-94 TCAS-II              | Home Base                           |
|                                      | Manila, Philippines                 |
| Interior                             |                                     |
| VIP 10 Place Interior                | Exterior                            |
| Tan Leather Seats                    | Base Colour: Overall Cream          |
| Pilot & Co-pilot Seat Covers         | Highlights: Gold & Brown Pinstripes |
| Interior is 7/10                     | Paint is 7/10                       |
|                                      |                                     |