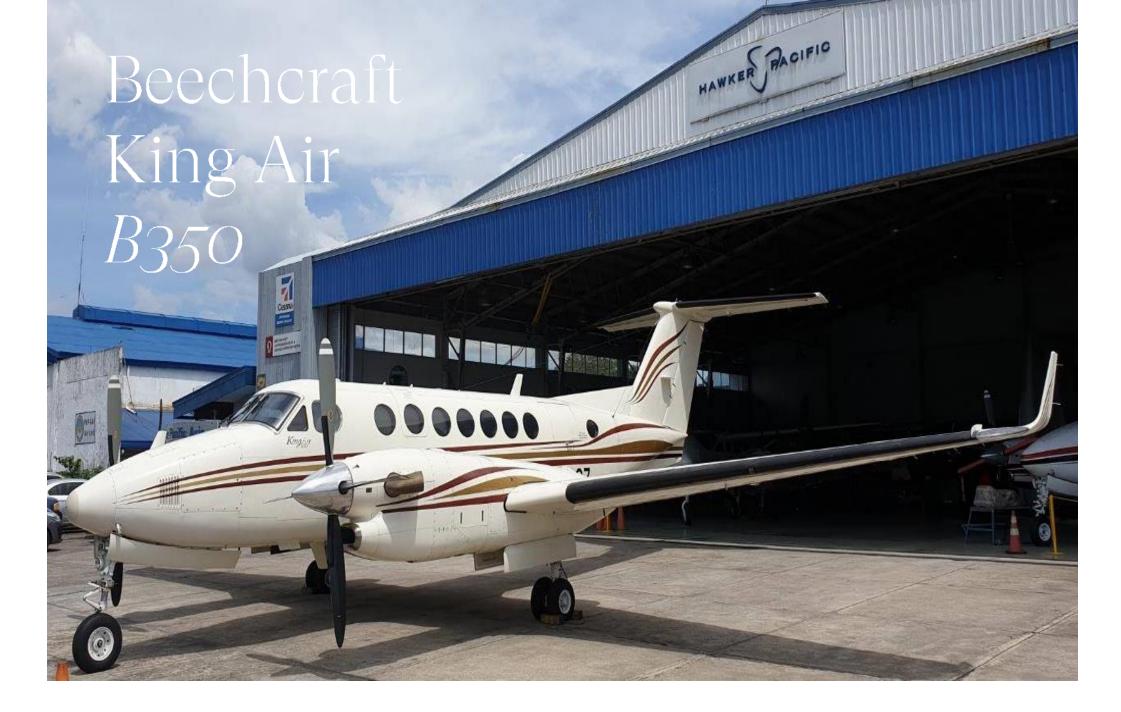

# Perfectly *crafted* for business

#### Perfect VIP Aircraft

We are pleased to offer, for immediate sale, this lovely 1997 King Air B350 with only 4,100 Hours Total Time

*Take the Next Step* Located in Manila, This King Air B350 is ready to fulfil your VIP transport requirements

#### Summary

| Beechcraft          |
|---------------------|
| King Air B350       |
| FL 153              |
| RPC1807             |
| 1997                |
| 4,098               |
| 3,368               |
| 10 Seats            |
| Manila, Philippines |
| P.O.A               |
|                     |