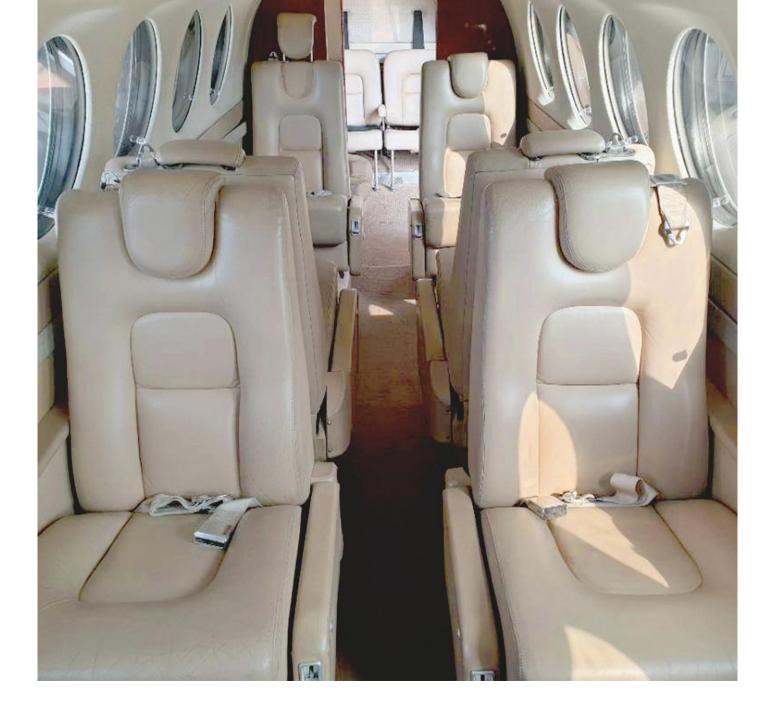

## Aircraft Specifications

| Avionics                             | Airframe                            |
|--------------------------------------|-------------------------------------|
| Collins EFIS-85B 4-tube/Pro Line II  | Airframe Hours: 4,098               |
| Dual VHF Communication: VHF-22 A     | Total Landings: 3,368               |
| Dual VHF Navigation: VIR-32 w/CTL-32 | Fold Down Aft Seats (Baggage Area)  |
| ADF: ADF-60A w/CTL-62                | Winglets                            |
| Dual DME: DME-42 w/IND-42A           | Pro Line 2 Avionics                 |
| Auto Pilot /Flight Director: APC-65J | Engines Overhauled by P&WC          |
| Dual Collins TDR-94D w/CTL-92D       |                                     |
| RADAR: RTA-852                       | Engine & Propeller                  |
| FMS/GPS: UNS-1Ew WAAS GPS            | Pratt & Whitney PT6A-60A TBO 3,600  |
| Collins ALT-50A & 339H-4             | No.1 Hours 505 TSO                  |
| HF Communication: KHF-950            | No.2 Hours 505 TSO                  |
| Dual Air Data System: ADC-87A        | Hartzell 4 Bladed Propellers        |
| Cockpit Voice Recorder: A100S        |                                     |
| Collins TCAS-94 TCAS-II              | Home Base                           |
|                                      | Manila, Philippines                 |
| Interior                             |                                     |
| VIP 10 Place Interior                | Exterior                            |
| Tan Leather Seats                    | Base Colour: Overall Cream          |
| Pilot & Co-pilot Seat Covers         | Highlights: Gold & Brown Pinstripes |
| Interior is 7/10                     | Paint is 7/10                       |
|                                      |                                     |